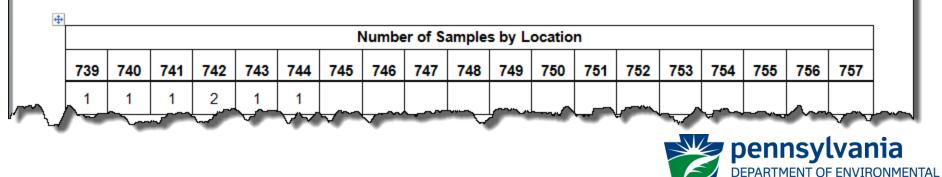

|     | Number of Samples by Location |     |     |     |     |     |     |     |     |     |     |     |     |     |     |     |     |     |
|-----|-------------------------------|-----|-----|-----|-----|-----|-----|-----|-----|-----|-----|-----|-----|-----|-----|-----|-----|-----|
| 701 | 702                           | 703 | 704 | 705 | 706 | 707 | 708 | 709 | 710 | 711 | 712 | 713 | 714 | 715 | 716 | 717 | 718 | 719 |
| 2   | 2                             | 1   | 1   | 1   | 1   | 1   | 1   | 1   | 1   | 1   | 1   | 2   | 2   | 1   | 1   | 2   | 1   | 1   |

|     | Number of Samples by Location |     |     |     |     |     |     |     |     |     |     |     |     |     |     |     |     |     |
|-----|-------------------------------|-----|-----|-----|-----|-----|-----|-----|-----|-----|-----|-----|-----|-----|-----|-----|-----|-----|
| 720 | 721                           | 722 | 723 | 724 | 725 | 726 | 727 | 728 | 729 | 730 | 731 | 732 | 733 | 734 | 735 | 736 | 737 | 738 |
| 2   | 1                             | 1   | 1   | 1   | 1   | 1   | 1   | 1   | 1   | 1   | 2   | 2   | 2   | 2   | 2   | 2   | 2   | 2   |