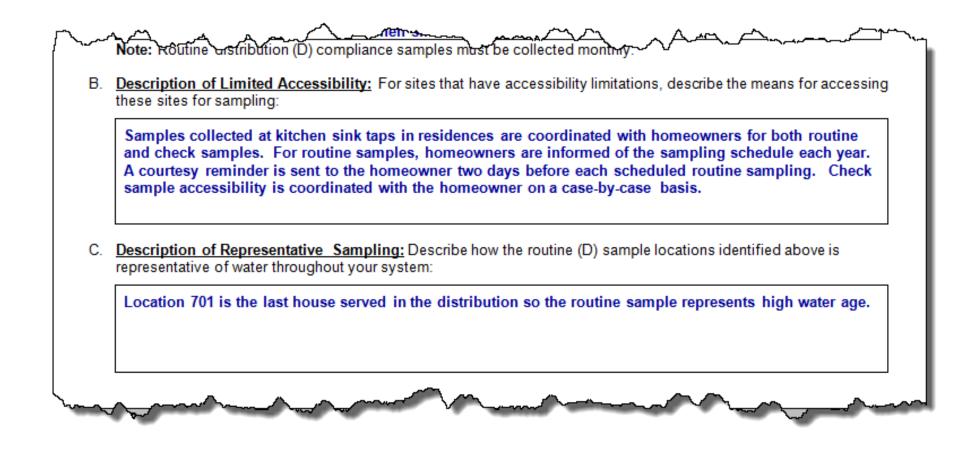

Note: Routine distribution (D) compliance samples must be collected monthly.

B. Description of Limited Accessibility: For sites that have accessibility limitations, describe the means for accessing